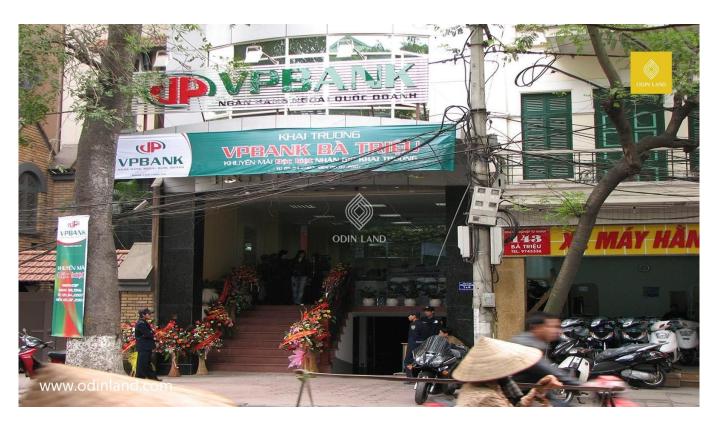

# 141 BA TRIEU BUILDING

# **Highlights**

Located near the vibrant commercial center

Is a standard, modern Grade C building.

### **Factsheets**

Grade: Grade C

Last updated on: 12/04/2024

The data is for reference only at the time of update.