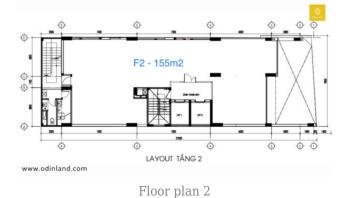

# **Available spaces**

F3-8: 190m2

40m2 30m2

Floor plan 3-8

LAYOUT TÂNG 3 - 8 (3-8F)

Floor plan 10

LAYOUT TÂNG 10