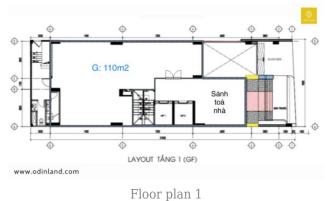

# **Available spaces**

F3-8: 190m2

40m2 30m2

Floor plan 3-8

LAYOUT TÂNG 3 - 8 (3-8F)

Floor plan 10

LAYOUT TÂNG 10