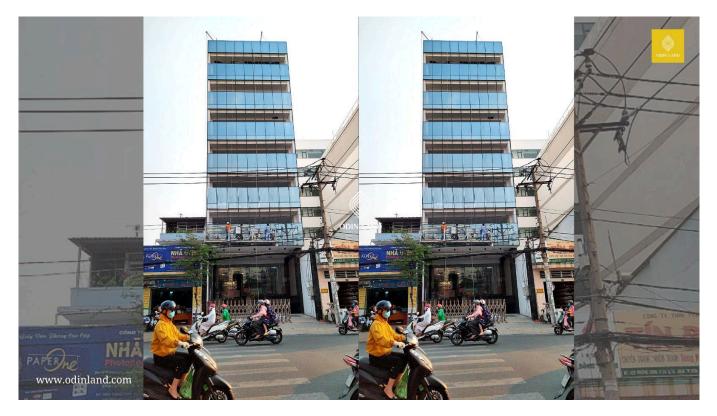

# **BUILDING 427 TRUONG CHINH**

Convenient and aesthetic design with tempered

heat protection, and creating a airy, cool, full of light space, creating a more professional working

glass as the main material for both sun protection -

environment.

Building orientation: Northeast

Building completion: **2020** 

Last updated on: 26/10/2023