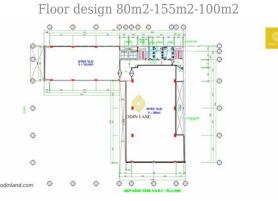

## Available spaces

0 00

0

Floor design 90m2-155m2-200m2

Floor design 155m2-200m2