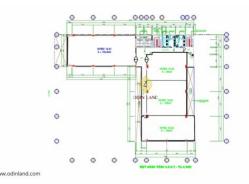

## Available spaces

0 00

0

Floor design 90m2-155m2-200m2

Floor design 155m2-200m2