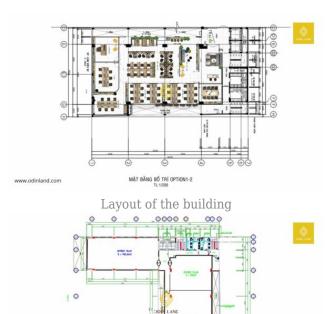

## Available spaces

0 00

0

Floor design 90m2-155m2-200m2

Floor design 155m2-200m2