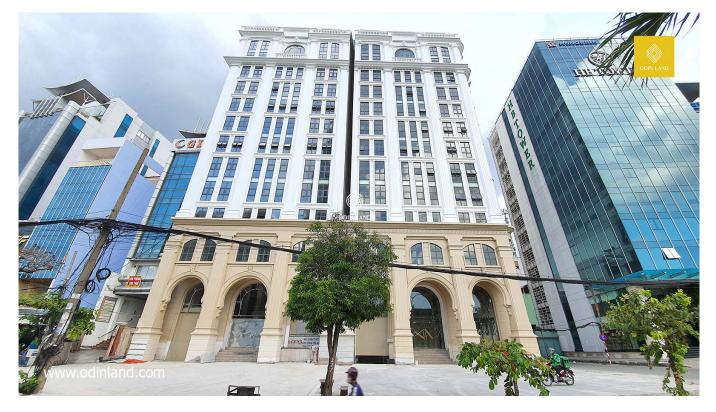

# **CAT LAM BUILDING**

## Highlights

New building is completed.

Cheap compared to many buildings of the same class.

Outstanding buildings in the area.

Floors: 2 basements - 13 floors

Building orientation: Northwest

Ceiling height: 2,7m

Net Leasing/floor: 265sqm

Building completion: 2020

Located in a convenient traffic location.