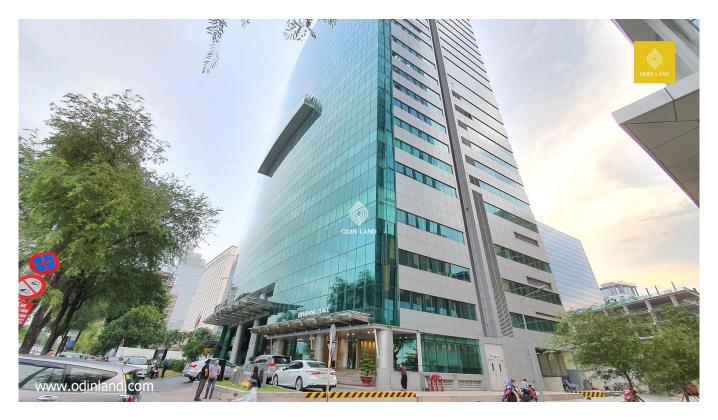

# RIVERBANK PLACE BUILDING (LE MERIDIEN)

# **Highlights**

Flexible cutting area from 100sqm - 1,670sqm (full floor).

Large parking lot with 3 basements.

The most competitive rental price compared to highend general premises.

Free interior construction time.