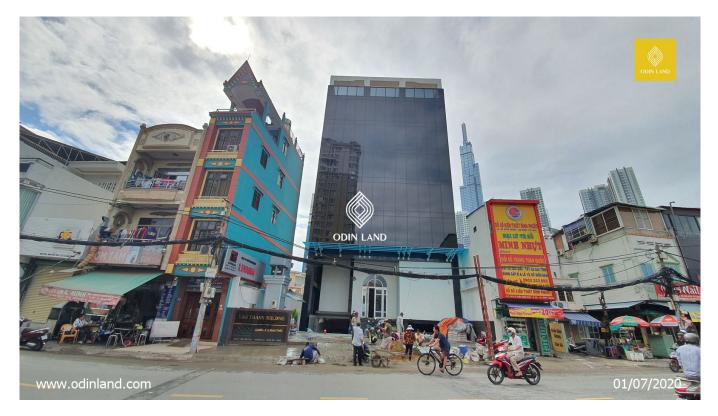

# VAN THANH BUILDING



# Highlights

Belong to the chain of grade C office for rent in Binh Thanh District. Cheap rents with fully equipped office facilities.

The building has spacious premises, flexible leasing area and competitive prices.

### Factsheets

Parking: 1 basement

Elevators: 2 high-speed elevators

Air-conditioning: Central air-conditioning system

Backup power: 100% capacity

Floors: **1 basement - 1 ground - 7 floors** Ceiling height: **2.7m** 

Net Leasing/floor: 300sqm

Working hours: **Monday - Friday: 8:00 AM - 6:00 PM, Saturday: 8:00 AM - 12:00 PM** 

Grade: Grade C

Last updated on: 26/10/2023

The data is for reference only at the time of update.

### **Rent Condition**

| Asking Rent: <b>\$19.5/sqm/month</b>