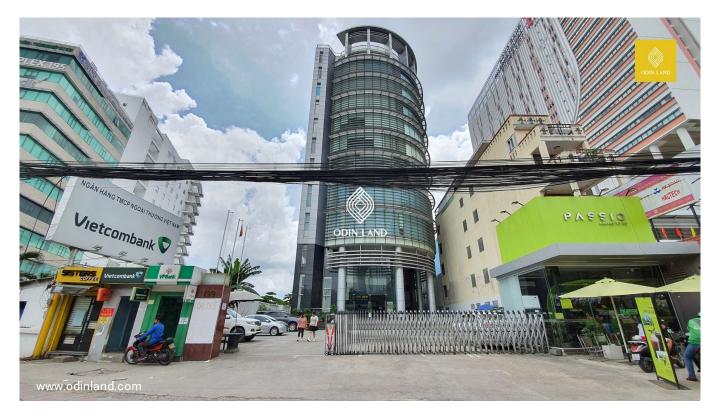

# **PHUOC THANH BUILDING**

### Factsheets

| Landlord: Phuoc Thanh Construction Joint Stock<br>Company               | Parking: 2 basements                              |
|-------------------------------------------------------------------------|---------------------------------------------------|
| Floors: 10 floors + 2 basements                                         | Elevators: 02 elevators                           |
| Ceiling height: 2,7m                                                    | Air-conditioning: Central air conditioning system |
| Net Leasing/floor: <b>307,3m2</b>                                       | Backup power: 100% capacity                       |
| Working hours: 08h00-18h00 from Monday to Friday, Saturday: 08h00-12h00 | Grade: Grade C                                    |