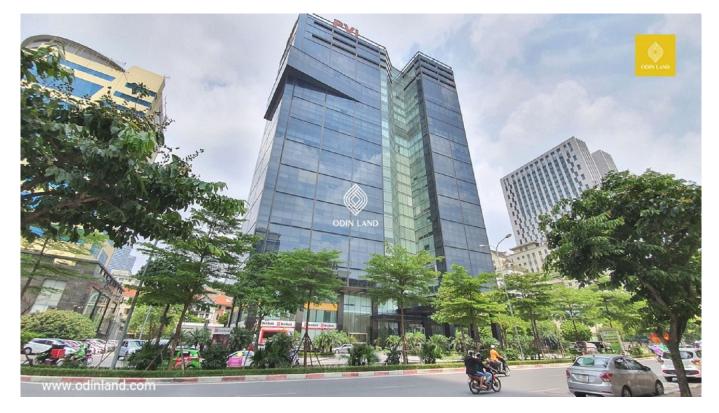

# **PVI TOWER**

# Highlights

The building was honored "Best Office Project in Vietnam" in 2015

Grade A standard office, good rental price compared to other buildings in the same segment

Unique, impressive design

## Factsheets

Landlord: **PVI Holdings** 

Floors: 25 floors + 2 basements

Ceiling height: 2.7m

Net Leasing/floor: 2,092m2

Building orientation: **East** 

Grade: Grade A

Last updated on: 26/10/2023