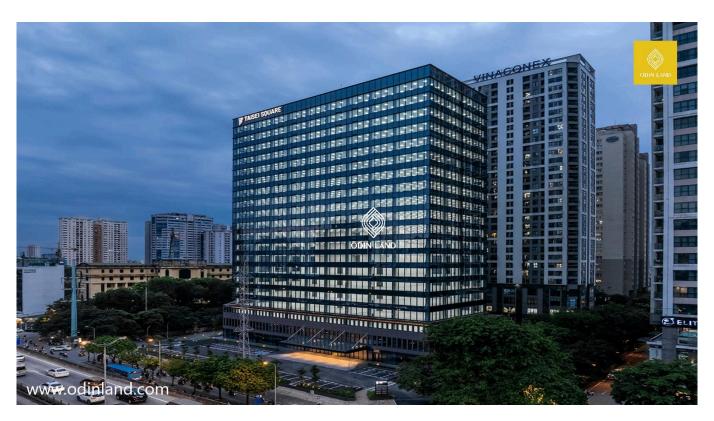

# TAISEI SQUARE HANOI OFFICE TOWER

# **Highlights**

Central location in the west of Hanoi, convenient connection to neighboring areas

Spacious floor, flexible division for tenants

Luxurious design, synchronized by Japanese corporation

## **Factsheets**

Landlord: Taisei Development Hanoi Comapny

Limited

Floors: 20 floating floors and 4 basements

Ceiling height: 2,7m

Net Leasing/floor: 1.300m2

Building orientation: Northeast

Building completion: 2024