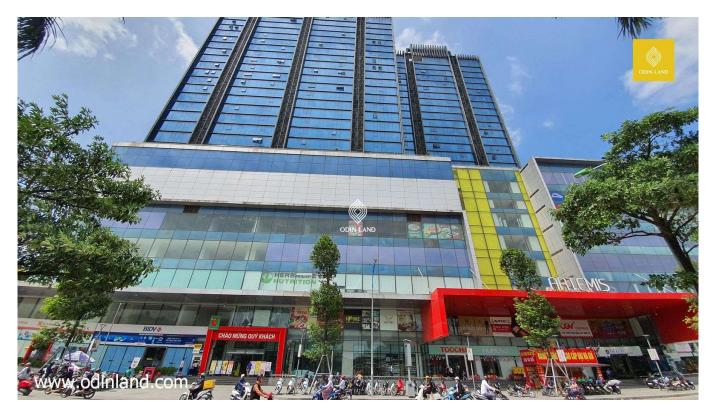

# **ARTEMIS BUILDING**

### Factsheets

| Landlord: ACC Joint Stock Company - Thang<br>Long | Parking: 3 basements                                                                             |
|---------------------------------------------------|--------------------------------------------------------------------------------------------------|
| Floors: 8 office floors/27 floors + 3 basements   | Elevators: 8 elevators                                                                           |
| Ceiling height: 2.7m                              | Air-conditioning: Central air-conditioning system                                                |
| Net Leasing/floor: <b>8.000sqm</b>                | Backup power: 100% capacity                                                                      |
| Building orientation: Northeast                   | Working hours: <b>Monday - Friday: 8:00 AM - 6:00</b><br><b>PM, Saturday: 8:00 AM - 12:00 PM</b> |
|                                                   |                                                                                                  |

Grade: Grade B