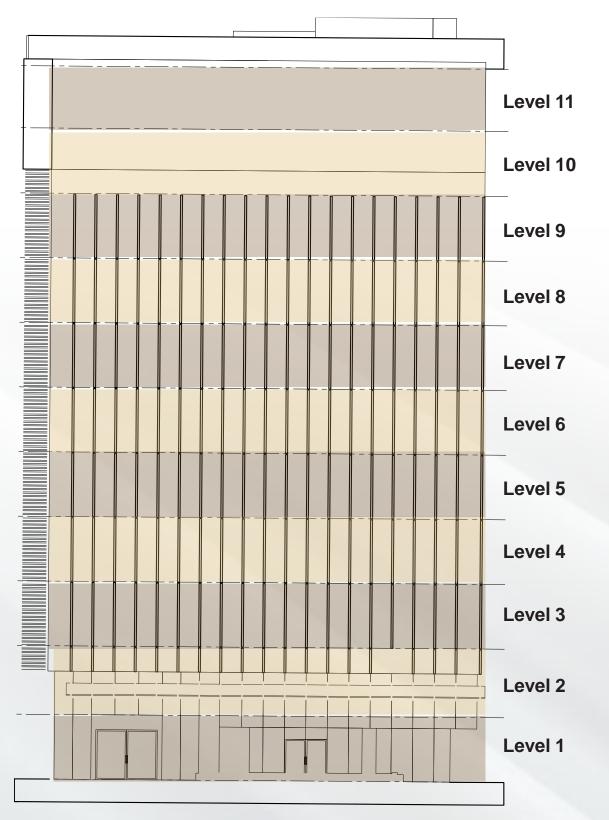

## PROJECT OVERVIEW

| Address             | 151-153 Nguyen Dinh Chieu Street, Vo Thi Sau Ward, District 3, HCMC                                                                                                                         |  |
|---------------------|---------------------------------------------------------------------------------------------------------------------------------------------------------------------------------------------|--|
| Total GFA           | <b>8,090</b> sqm                                                                                                                                                                            |  |
| Number of floors    | 11 Ground Floor & 10 Office Floors                                                                                                                                                          |  |
| Typical floor plate | $562  \mathrm{sqm}  \mathrm{NLA}$                                                                                                                                                           |  |
| Parking             | 1 basement                                                                                                                                                                                  |  |
| Lifts               | 3 high-speed lifts - Schindler (2.0 m/s)                                                                                                                                                    |  |
| Ceiling height      | 2.5m (from floor to dropped ceiling)                                                                                                                                                        |  |
| Air conditioning    | VRF air conditioning system                                                                                                                                                                 |  |
| Backup power        | 100% capacity                                                                                                                                                                               |  |
| Security system     | 24H Security with CCTV system                                                                                                                                                               |  |
| Facilities          | <ul> <li>Full integrated building management system;</li> <li>Cafeteria inside the building;</li> <li>Convenient store, serviced apartment, shopping center in walking distance;</li> </ul> |  |