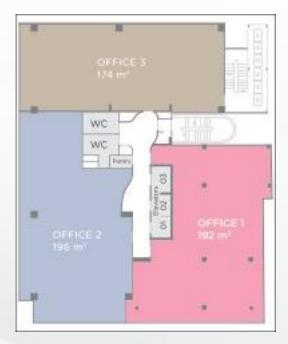

## Floor Plan

With the total leasable area of 562sqm, the Tenant can easily design pillars in the way.

The smart design of using glass facade and windows allows the building to acquire natural lights without the unnecessary heat.

#### Total area 562 sqm NLA

Diversity in the division of areas from small to large according to the needs of guests

## their future office thanks to seamless floor plan without any troublesome

#### **Multi Tenant**

Convenient location with many amenities surroundings

(3) **INSPIRATION** 

The design concept is inspired by the alpha, sound wave that represents the iconic characteristic;

03 SAVILLS VIETNAM