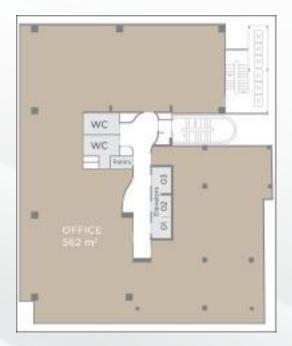

## Floor Plan

With the total leasable area of 562sqm, the Tenant can easily design pillars in the way.

The smart design of using glass facade and windows allows the building to acquire natural lights without the unnecessary heat.

#### Total area 562 sqm NLA

Diversity in the division of areas from small to large according to the needs of guests