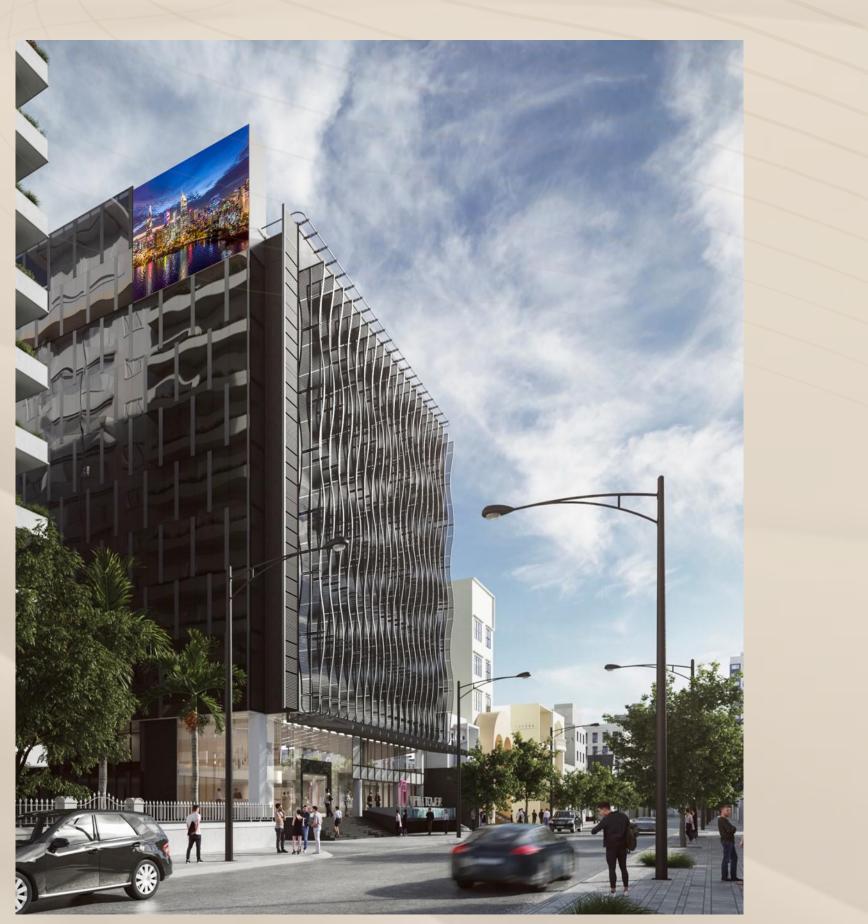

Designed by the French architecture Adrien Desport and his associates, the 11-storey Alpha Tower 1 is an office building carrying the European styles of simplicity and modern. Beside the architecture design with state-of-the-art functions, Alpha Tower 1 occupies one of the nicest locations, surrounded by a number of classical quiet villas in the most crowded and dynamic city of Vietnam.

# TOWER

Grade B Alpha Tower 1 offers 5,300 sqm of office for lease in a prime District 3 location with proximity to the CBD.

Alpha Tower 1was recently renovated with quality improvements and fully upgraded facilities. The beautifully refreshed project with full supporting tenant services will deliver the quality of workspace necessary to become the leading choice of local and foreign tenants, especially Technology, Start-Ups, Media Companies, etc.

# **ENTRANCE & OUTSIDE BUILDING**

Iconic façade inspired by sound waves, main design throughout the project

- Exterior lighting of façade at night makes the building courteous and elegant
- Large canopy make convenience for customers while waiting for pick up and drop off.

A spacious LED screen sits on top of the building which the tenants can use to promote their contents.