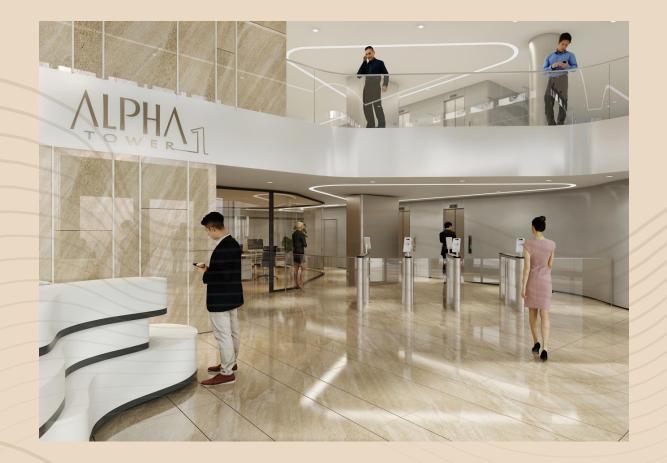

## LOBBY

- A cozy and elegant lobby by lighting for common areas
- Well organized security system with smart key card system;
- Directory with touch-screen interface
- Access to retail facilities within the building
- Impressive and corporate image

## Facilities and Notable Features

- 3 spacious and well-lit lobby lifts
- Corridor to be decorated in harmony with good lightings and curved glass;
- High-tech restroom with an automatic washing system
- 3 High-speed Schindler elevators (2.0 m/s)

 High quality services and variety of modern working styles

 Smart key card system to automatically address lift and floor