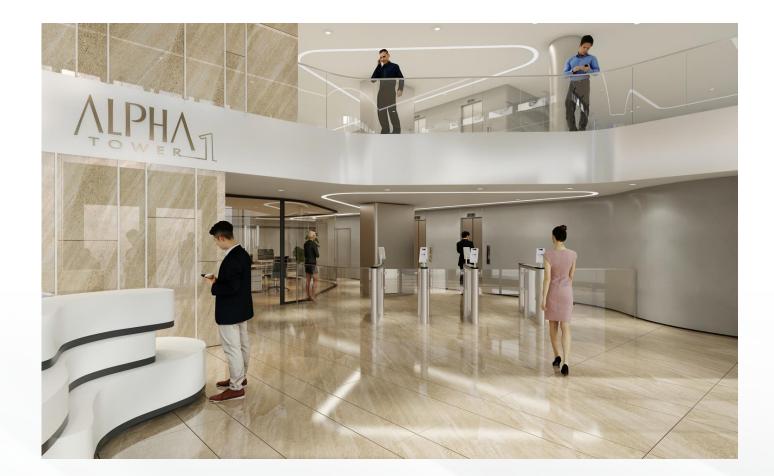

## LOBBY

- A cozy and elegant lobby by lighting for common areas
- Well organized security system with smart key card system;
- Directory with touch-screen interface
- Access to retail facilities within the building
- Impressive and corporate image

## Facilities and Notable Features

- 3 spacious and well-lit lobby lifts
- Corridor to be decorated in harmony with good lightings and curved glass;
- High-tech restroom with an automatic washing system
- 3 High-speed Schindler elevators (2.0 m/s)

 High quality services and variety of modern working styles

 Smart key card system to automatically address lift and floor