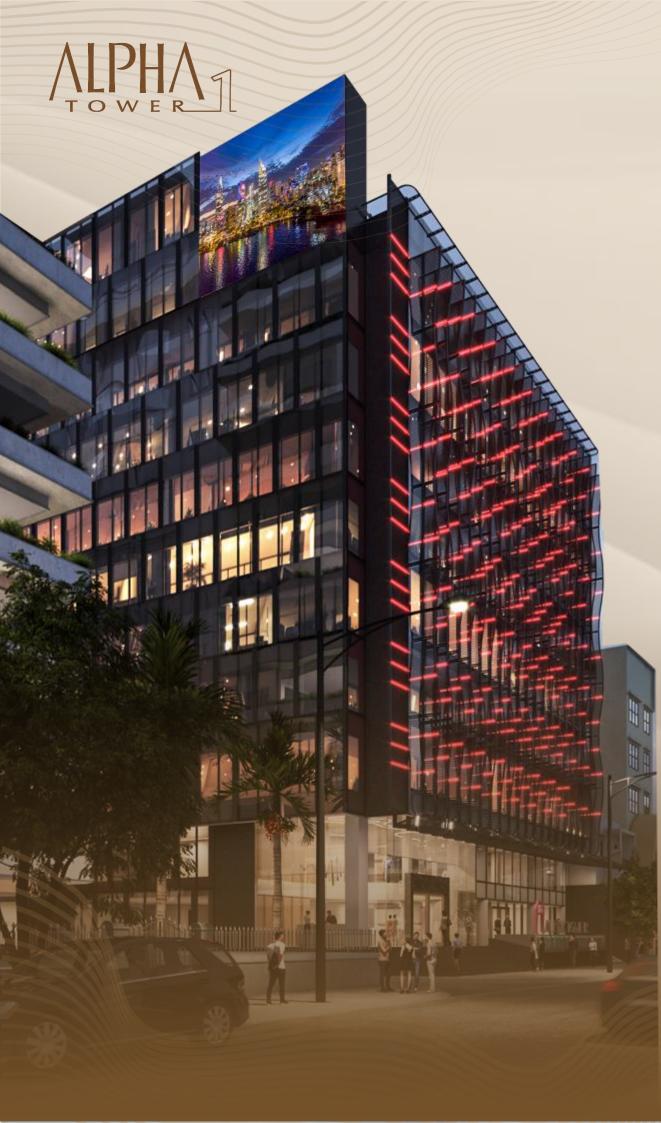

# **ENTRANCE & OUTSIDE BUILDING**

Iconic façade inspired by sound waves, main design throughout the project

- Exterior lighting of façade at night makes the building courteous and elegant
- Large canopy make convenience for customers while waiting for pick up and drop off.

A spacious LED screen sits on top of the building which the tenants can use to promote their contents.