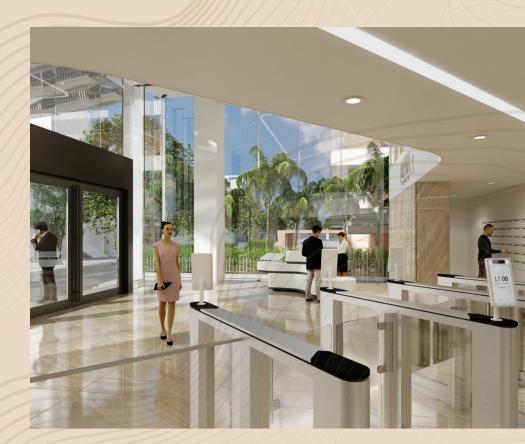

## LOBBY

- A cozy and elegant lobby by lighting for common areas
- Well organized security system with smart key card system;
- Directory with touch-screen interface
- Access to retail facilities within the building
- Impressive and corporate image

## Facilities and Notable Features

- 3 spacious and well-lit lobby lifts
- Corridor to be decorated in harmony with good lightings and curved glass;
- High-tech restroom with an automatic washing system
- 3 High-speed Schindler elevators (2.0 m/s)