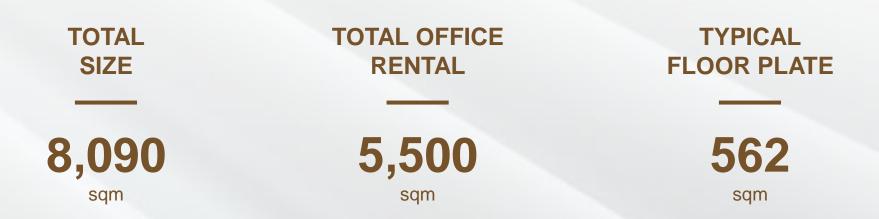

## PROJECT OVERVIEW

| Address             | 151-153 Nguyen Dinh Chieu Street, Vo Thi Sau Ward, District 3, HCMC                                                                                                                         |  |
|---------------------|---------------------------------------------------------------------------------------------------------------------------------------------------------------------------------------------|--|
| Total GFA           | <b>8,090</b> sqm                                                                                                                                                                            |  |
| Number of floors    | 11 Ground Floor & 10 Office Floors                                                                                                                                                          |  |
| Typical floor plate | $562  \mathrm{sqm}  \mathrm{NLA}$                                                                                                                                                           |  |
| Parking             | 1 basement                                                                                                                                                                                  |  |
| Lifts               | 3 high-speed lifts - Schindler (2.0 m/s)                                                                                                                                                    |  |
| Ceiling height      | 2.5m (from floor to dropped ceiling)                                                                                                                                                        |  |
| Air conditioning    | VRF air conditioning system                                                                                                                                                                 |  |
| Backup power        | 100% capacity                                                                                                                                                                               |  |
| Security system     | 24H Security with CCTV system                                                                                                                                                               |  |
| Facilities          | <ul> <li>Full integrated building management system;</li> <li>Cafeteria inside the building;</li> <li>Convenient store, serviced apartment, shopping center in walking distance;</li> </ul> |  |

## Floor Plan

With the total leasable area of 562sqm, the Tenant can easily design pillars in the way.

The smart design of using glass facade and windows allows the building to acquire natural lights without the unnecessary heat.

#### Total area 562 sqm NLA

Diversity in the division of areas from small to large according to the needs of guests